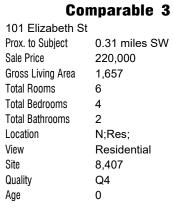

# **RESIDENTIAL APPRAISAL REPORT**

File No.: 2022-114 Marquis Street

|                                            | My research did did not reveal any prior sales or transfers of the subject property for the three years prior to the effective date of this appraisal.<br>Data Source(s): Public Records |                                 |             |                                   |            |                            |                       |                         |                         |                                   |                          |
|--------------------------------------------|------------------------------------------------------------------------------------------------------------------------------------------------------------------------------------------|---------------------------------|-------------|-----------------------------------|------------|----------------------------|-----------------------|-------------------------|-------------------------|-----------------------------------|--------------------------|
| <b>TRANSFER HISTORY</b>                    | 1st Prior Subject Sa                                                                                                                                                                     |                                 |             |                                   |            |                            |                       |                         |                         |                                   |                          |
| <b>HIST</b>                                | Date:         11/18/2022         vacant land in November 2022.                                                                                                                           |                                 |             |                                   |            |                            |                       |                         |                         |                                   |                          |
| Price: 16,500<br>Source(s): Public Records |                                                                                                                                                                                          |                                 |             |                                   |            |                            |                       |                         |                         |                                   |                          |
| NSF                                        | 2nd Prior Subject S                                                                                                                                                                      |                                 |             |                                   |            |                            |                       |                         |                         |                                   |                          |
| <b>IRA</b>                                 | Date:<br>Price:                                                                                                                                                                          |                                 |             |                                   |            |                            |                       |                         |                         |                                   |                          |
| ľ                                          | Source(s):                                                                                                                                                                               |                                 |             |                                   |            |                            |                       |                         |                         |                                   |                          |
|                                            | SALES COMPARISON APP                                                                                                                                                                     |                                 | (if de      |                                   |            |                            |                       |                         | oped for this apprais   |                                   |                          |
|                                            | FEATURE<br>Address 114 Marquis                                                                                                                                                           | St SUBJECT                      |             | COMPARABLE                        | = 54       | ALE # 1                    | 00<br>129 Braw        | MPARABLE :<br>lev. St   | SALE # 2                | COMPARABLE S                      | ALE # 3                  |
|                                            | Chester, SC                                                                                                                                                                              |                                 |             | Chester, SC 2970                  | )6         |                            | Chester,              |                         | ;                       | Chester, SC 29706                 |                          |
|                                            | Proximity to Subject<br>Sale Price                                                                                                                                                       | \$                              |             | 0.92 miles W                      | \$         | 248,000                    | 0.59 mile             | s NW                    | 5 212,900               | 0.31 miles SW                     | 220,000                  |
|                                            | Sale Price/GLA                                                                                                                                                                           | \$                              | /sq.ft.     | \$ 135.45 /sq.ft.                 |            | 240,000                    |                       | .46 /sq.ft.             | 212,900                 | \$ 132.77 /sq.ft.                 | 220,000                  |
|                                            | Data Source(s)                                                                                                                                                                           | Public Rec./Zill                |             | Public Rec./Zillow                |            |                            | Public Re             |                         |                         | Public Rec./Zillow                |                          |
|                                            | Verification Source(s)<br>VALUE ADJUSTMENTS                                                                                                                                              | Public Rec./Zill<br>DESCRIPTION |             | Public Rec./Zillow<br>DESCRIPTION | /          | +(-) \$ Adjust.            | Public Re<br>DFSCF    | <u>c./Zillow</u>        | + (-) \$ Adjust.        | Public Rec./Zillow<br>DESCRIPTION | +(-) \$ Adjust.          |
|                                            | Sales or Financing                                                                                                                                                                       |                                 | -           | Unknown                           |            | . ( ) +                    | Unknown               |                         |                         | Unknown                           | . ( / +                  |
|                                            | Concessions<br>Date of Sale/Time                                                                                                                                                         |                                 |             | 40/0/0000                         |            |                            | 40/04/000             | 0                       |                         | 0/07/0000                         |                          |
|                                            | Rights Appraised                                                                                                                                                                         | Fee Simple                      |             | 12/2/2022<br>Fee Simple           |            |                            | 10/31/202<br>Fee Simp |                         |                         | 9/27/2022<br>Fee Simple           |                          |
|                                            | Location                                                                                                                                                                                 | N;Res;                          |             | N;Res;                            |            |                            | N;Res;                |                         |                         | N;Res;                            |                          |
|                                            | Site<br>View                                                                                                                                                                             | 8,890 sf<br>Residential         |             | 11,326 sf<br>Residential          | _          | -2,436                     | 7,710 sf<br>Residenti | <u></u>                 | +1,180                  | 8,407<br>Residential              | +483                     |
|                                            | Design (Style)                                                                                                                                                                           | Ranch                           |             | Ranch                             |            |                            | Ranch                 | ai                      |                         | Ranch                             |                          |
|                                            | Quality of Construction                                                                                                                                                                  | Q4                              |             | Q4                                |            |                            | Q4                    |                         |                         | Q4                                |                          |
|                                            | Age<br>Condition                                                                                                                                                                         | 0<br>C1                         |             | 0<br>C1                           |            |                            | 0<br>C1               |                         |                         | 0<br>C1                           |                          |
|                                            | Above Grade                                                                                                                                                                              | Total Bdrms Ba                  | aths        | Total Bdrms Baths                 |            |                            | Total Bdrm            |                         |                         | Total Bdrms Baths                 |                          |
|                                            | Room Count<br>Gross Living Area                                                                                                                                                          | 5 3 1                           | .5<br>sa.ft | 6 4 2<br>1,831 sq.                | .ft.       | 0<br>-1,510                | 5 3                   | <u>2</u><br>1,484 sq.ft | . +4,980                |                                   | 0<br>+3,250              |
|                                            | Basement & Finished                                                                                                                                                                      | None                            |             | Crawlspace                        |            | 1,010                      | None                  | 1,101 04.0              |                         | None                              | .0,200                   |
|                                            | Rooms Below Grade<br>Functional Utility                                                                                                                                                  | None                            |             | None                              |            |                            | None                  |                         | None                    |                                   |                          |
|                                            | Heating/Cooling                                                                                                                                                                          | Typical<br>FWA/Central          |             | Typical<br>FWA/Central            |            | Typical<br>FWA/Central     |                       | Typical<br>FWA/Central  |                         |                                   |                          |
| 포                                          | Energy Efficient Items                                                                                                                                                                   | Standard                        |             |                                   |            | Standard                   |                       | Standard                |                         |                                   |                          |
| OAC                                        | Garage/Carport<br>Porch/Patio/Deck                                                                                                                                                       | None<br>1 / 0 / 0               |             | <u>1-car Carport</u><br>1 / 0 / 1 |            |                            | None<br>0 1 / 0 / 0   |                         | 0                       | 2-car Driveway                    | 0                        |
| PPR                                        |                                                                                                                                                                                          |                                 |             |                                   |            |                            |                       |                         |                         |                                   |                          |
| A NO                                       |                                                                                                                                                                                          |                                 |             |                                   |            |                            |                       |                         |                         |                                   |                          |
| SALES COMPARISON APPROACI                  |                                                                                                                                                                                          |                                 |             |                                   |            |                            |                       |                         |                         |                                   |                          |
| MPA                                        | Net Adjustment (Total)                                                                                                                                                                   |                                 |             | □ + X -                           | \$         | -4,746                     | <b>X</b> +            | {                       | 6,160                   | ) 🗙 + □ - \$                      | 3,733                    |
| 000                                        | Adjusted Sale Price                                                                                                                                                                      |                                 |             |                                   | ¢          | 0 40 05 4                  |                       |                         |                         |                                   | 000 700                  |
| FE                                         | of Comparables<br>Summary of Sales Comparis                                                                                                                                              | son Approach                    | Alls        | l<br>sales were the nea           | \$<br>ares | 243,254<br>st style and sc | uare foota            | age and w               | ,                       | ۷ <u> </u><br>vailable comparable | 223,733<br>at this time. |
| S                                          | All sales were given                                                                                                                                                                     |                                 | al va       | lue. Adjustments w                | /er        | e rounded. No              | other cor             | nparables               | were available          | e which would requir              | e equal or               |
|                                            | less adjustments. Ad was performed.                                                                                                                                                      | justments are: S                | \$10/s      | f (above grade), ar               | nd         | \$800/deck. Lo             | ot size was           | adjusted                | at a rate of \$1        | .00/st. A weighted a              | verage                   |
|                                            |                                                                                                                                                                                          |                                 |             |                                   |            |                            |                       |                         |                         |                                   |                          |
|                                            | Sales selection: Ext<br>subject property. The                                                                                                                                            |                                 |             |                                   |            |                            |                       |                         |                         | •                                 |                          |
|                                            | made to the compara                                                                                                                                                                      |                                 |             |                                   |            |                            |                       |                         |                         |                                   | he                       |
|                                            | comparables are cite                                                                                                                                                                     | ed to describe th               | e rar       | ige of values for the             | e s        | subject proper             | ty and sup            | port the v              | arious adjustr          | ients made.                       |                          |
|                                            | Search Criteria: Sea                                                                                                                                                                     |                                 |             |                                   |            |                            |                       |                         |                         |                                   |                          |
|                                            | sf GLA range. The w pending/active listing                                                                                                                                               |                                 |             |                                   |            |                            |                       |                         |                         |                                   |                          |
|                                            | chosen were of supe                                                                                                                                                                      |                                 |             |                                   |            |                            |                       |                         |                         |                                   |                          |
|                                            |                                                                                                                                                                                          |                                 |             |                                   |            |                            |                       |                         |                         |                                   |                          |
|                                            |                                                                                                                                                                                          |                                 |             |                                   |            |                            |                       |                         |                         |                                   |                          |
|                                            |                                                                                                                                                                                          |                                 |             |                                   |            |                            |                       |                         |                         |                                   |                          |
|                                            |                                                                                                                                                                                          |                                 |             |                                   |            |                            |                       |                         |                         |                                   |                          |
|                                            |                                                                                                                                                                                          |                                 |             |                                   |            |                            |                       |                         |                         |                                   |                          |
|                                            |                                                                                                                                                                                          |                                 |             |                                   |            |                            |                       |                         |                         |                                   |                          |
|                                            |                                                                                                                                                                                          |                                 |             |                                   |            |                            |                       |                         |                         |                                   |                          |
|                                            |                                                                                                                                                                                          |                                 |             |                                   |            |                            |                       |                         |                         |                                   |                          |
|                                            |                                                                                                                                                                                          |                                 |             |                                   |            |                            |                       |                         |                         |                                   |                          |
|                                            | Indianted Velocity 0.1                                                                                                                                                                   | Comparis 1                      |             |                                   |            |                            |                       |                         |                         |                                   |                          |
| -                                          | Indicated Value by Sales                                                                                                                                                                 |                                 |             |                                   | e, ind     | c. This form may be re     | produced unmo         | dified without w        | ritten permission, howe | ever, a la mode, inc. must be ack | nowledged and credited.  |
| G                                          | <b>P</b> RESIDEN                                                                                                                                                                         | HAL                             |             | GPRES2 - "TOTAL" app              |            |                            |                       |                         |                         |                                   | 3/2007                   |