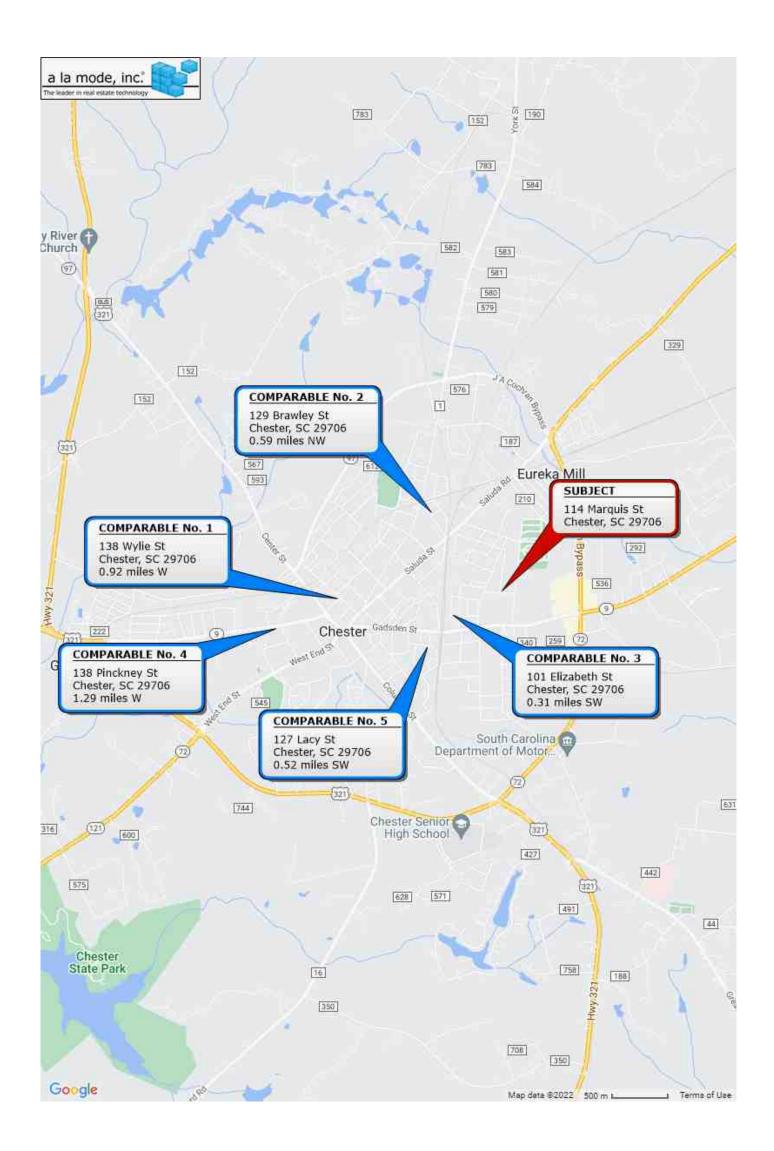

# **RESIDENTIAL APPRAISAL REPORT**

File No.: 2022-114 Marquis Street

|                                            | My research did did not reveal any prior sales or transfers of the subject property for the three years prior to the effective date of this appraisal.<br>Data Source(s): Public Records |                                 |             |                                   |            |                            |                       |                         |                         |                                   |                          |
|--------------------------------------------|------------------------------------------------------------------------------------------------------------------------------------------------------------------------------------------|---------------------------------|-------------|-----------------------------------|------------|----------------------------|-----------------------|-------------------------|-------------------------|-----------------------------------|--------------------------|
| <b>TRANSFER HISTORY</b>                    | 1st Prior Subject Sa                                                                                                                                                                     |                                 |             |                                   |            |                            |                       |                         |                         |                                   |                          |
| <b>HIST</b>                                | Date:         11/18/2022         vacant land in November 2022.                                                                                                                           |                                 |             |                                   |            |                            |                       |                         |                         |                                   |                          |
| Price: 16,500<br>Source(s): Public Records |                                                                                                                                                                                          |                                 |             |                                   |            |                            |                       |                         |                         |                                   |                          |
| NSF                                        | 2nd Prior Subject S                                                                                                                                                                      |                                 |             |                                   |            |                            |                       |                         |                         |                                   |                          |
| <b>IRA</b>                                 | Date:<br>Price:                                                                                                                                                                          |                                 |             |                                   |            |                            |                       |                         |                         |                                   |                          |
| ľ                                          | Source(s):                                                                                                                                                                               |                                 |             |                                   |            |                            |                       |                         |                         |                                   |                          |
|                                            | SALES COMPARISON APP                                                                                                                                                                     |                                 | (if de      |                                   |            |                            |                       |                         | oped for this apprais   |                                   |                          |
|                                            | FEATURE<br>Address 114 Marquis                                                                                                                                                           | St SUBJECT                      |             | COMPARABLE                        | = 54       | ALE # 1                    | 00<br>129 Braw        | MPARABLE :<br>lev. St   | SALE # 2                | COMPARABLE S                      | ALE # 3                  |
|                                            | Chester, SC                                                                                                                                                                              |                                 |             | Chester, SC 2970                  | )6         |                            | Chester,              |                         | ;                       | Chester, SC 29706                 |                          |
|                                            | Proximity to Subject<br>Sale Price                                                                                                                                                       | \$                              |             | 0.92 miles W                      | \$         | 248,000                    | 0.59 mile             | s NW                    | 5 212,900               | 0.31 miles SW                     | 220,000                  |
|                                            | Sale Price/GLA                                                                                                                                                                           | \$                              | /sq.ft.     | \$ 135.45 /sq.ft.                 |            | 240,000                    |                       | .46 /sq.ft.             | 212,900                 | \$ 132.77 /sq.ft.                 | 220,000                  |
|                                            | Data Source(s)                                                                                                                                                                           | Public Rec./Zill                |             | Public Rec./Zillow                |            |                            | Public Re             |                         |                         | Public Rec./Zillow                |                          |
|                                            | Verification Source(s)<br>VALUE ADJUSTMENTS                                                                                                                                              | Public Rec./Zill<br>DESCRIPTION |             | Public Rec./Zillow<br>DESCRIPTION | /          | +(-) \$ Adjust.            | Public Re<br>DFSCF    | <u>c./Zillow</u>        | + (-) \$ Adjust.        | Public Rec./Zillow<br>DESCRIPTION | +(-) \$ Adjust.          |
|                                            | Sales or Financing                                                                                                                                                                       |                                 | -           | Unknown                           |            | . ( ) +                    | Unknown               |                         |                         | Unknown                           | . ( / +                  |
|                                            | Concessions<br>Date of Sale/Time                                                                                                                                                         |                                 |             | 40/0/0000                         |            |                            | 40/04/000             | 0                       |                         | 0/07/0000                         |                          |
|                                            | Rights Appraised                                                                                                                                                                         | Fee Simple                      |             | 12/2/2022<br>Fee Simple           |            |                            | 10/31/202<br>Fee Simp |                         |                         | 9/27/2022<br>Fee Simple           |                          |
|                                            | Location                                                                                                                                                                                 | N;Res;                          |             | N;Res;                            |            |                            | N;Res;                |                         |                         | N;Res;                            |                          |
|                                            | Site<br>View                                                                                                                                                                             | 8,890 sf<br>Residential         |             | 11,326 sf<br>Residential          | _          | -2,436                     | 7,710 sf<br>Residenti | <u></u>                 | +1,180                  | 8,407<br>Residential              | +483                     |
|                                            | Design (Style)                                                                                                                                                                           | Ranch                           |             | Ranch                             |            |                            | Ranch                 | ai                      |                         | Ranch                             |                          |
|                                            | Quality of Construction                                                                                                                                                                  | Q4                              |             | Q4                                |            |                            | Q4                    |                         |                         | Q4                                |                          |
|                                            | Age<br>Condition                                                                                                                                                                         | 0<br>C1                         |             | 0<br>C1                           |            |                            | 0<br>C1               |                         |                         | 0<br>C1                           |                          |
|                                            | Above Grade                                                                                                                                                                              | Total Bdrms Ba                  | aths        | Total Bdrms Baths                 |            |                            | Total Bdrm            |                         |                         | Total Bdrms Baths                 |                          |
|                                            | Room Count<br>Gross Living Area                                                                                                                                                          | 5 3 1                           | .5<br>sa.ft | 6 4 2<br>1,831 sq.                | .ft.       | 0<br>-1,510                | 5 3                   | <u>2</u><br>1,484 sq.ft | . +4,980                |                                   | 0<br>+3,250              |
|                                            | Basement & Finished                                                                                                                                                                      | None                            |             | Crawlspace                        |            | 1,010                      | None                  | 1,101 04.0              |                         | None                              | .0,200                   |
|                                            | Rooms Below Grade<br>Functional Utility                                                                                                                                                  | None                            |             | None                              |            |                            | None                  |                         | None                    |                                   |                          |
|                                            | Heating/Cooling                                                                                                                                                                          | Typical<br>FWA/Central          |             | Typical<br>FWA/Central            |            | Typical<br>FWA/Central     |                       | Typical<br>FWA/Central  |                         |                                   |                          |
| 포                                          | Energy Efficient Items                                                                                                                                                                   | Standard                        |             |                                   |            | Standard                   |                       | Standard                |                         |                                   |                          |
| OAC                                        | Garage/Carport<br>Porch/Patio/Deck                                                                                                                                                       | None<br>1 / 0 / 0               |             | <u>1-car Carport</u><br>1 / 0 / 1 |            |                            | None<br>0 1 / 0 / 0   |                         | 0                       | 2-car Driveway                    | 0                        |
| PPR                                        |                                                                                                                                                                                          |                                 |             |                                   |            |                            |                       |                         |                         |                                   |                          |
| A NO                                       |                                                                                                                                                                                          |                                 |             |                                   |            |                            |                       |                         |                         |                                   |                          |
| SALES COMPARISON APPROACI                  |                                                                                                                                                                                          |                                 |             |                                   |            |                            |                       |                         |                         |                                   |                          |
| MPA                                        | Net Adjustment (Total)                                                                                                                                                                   |                                 |             | □ + X -                           | \$         | -4,746                     | <b>X</b> +            | {                       | 6,160                   | ) 🗙 + □ - \$                      | 3,733                    |
| 000                                        | Adjusted Sale Price                                                                                                                                                                      |                                 |             |                                   | ¢          | 0 40 05 4                  |                       |                         |                         |                                   | 000 700                  |
| FE                                         | of Comparables<br>Summary of Sales Comparis                                                                                                                                              | son Approach                    | Alls        | l<br>sales were the nea           | \$<br>ares | 243,254<br>st style and sc | uare foota            | age and w               | ,                       | ۷ <u> </u><br>vailable comparable | 223,733<br>at this time. |
| S                                          | All sales were given                                                                                                                                                                     |                                 | al va       | lue. Adjustments w                | /er        | e rounded. No              | other cor             | nparables               | were available          | e which would requir              | e equal or               |
|                                            | less adjustments. Ad was performed.                                                                                                                                                      | justments are: S                | \$10/s      | f (above grade), ar               | nd         | \$800/deck. Lo             | ot size was           | adjusted                | at a rate of \$1        | .00/st. A weighted a              | verage                   |
|                                            |                                                                                                                                                                                          |                                 |             |                                   |            |                            |                       |                         |                         |                                   |                          |
|                                            | Sales selection: Ext<br>subject property. The                                                                                                                                            |                                 |             |                                   |            |                            |                       |                         |                         | •                                 |                          |
|                                            | made to the compara                                                                                                                                                                      |                                 |             |                                   |            |                            |                       |                         |                         |                                   | he                       |
|                                            | comparables are cite                                                                                                                                                                     | ed to describe th               | e rar       | ige of values for the             | e s        | subject proper             | ty and sup            | port the v              | arious adjustr          | ients made.                       |                          |
|                                            | Search Criteria: Sea                                                                                                                                                                     |                                 |             |                                   |            |                            |                       |                         |                         |                                   |                          |
|                                            | sf GLA range. The w pending/active listing                                                                                                                                               |                                 |             |                                   |            |                            |                       |                         |                         |                                   |                          |
|                                            | chosen were of supe                                                                                                                                                                      |                                 |             |                                   |            |                            |                       |                         |                         |                                   |                          |
|                                            |                                                                                                                                                                                          |                                 |             |                                   |            |                            |                       |                         |                         |                                   |                          |
|                                            |                                                                                                                                                                                          |                                 |             |                                   |            |                            |                       |                         |                         |                                   |                          |
|                                            |                                                                                                                                                                                          |                                 |             |                                   |            |                            |                       |                         |                         |                                   |                          |
|                                            |                                                                                                                                                                                          |                                 |             |                                   |            |                            |                       |                         |                         |                                   |                          |
|                                            |                                                                                                                                                                                          |                                 |             |                                   |            |                            |                       |                         |                         |                                   |                          |
|                                            |                                                                                                                                                                                          |                                 |             |                                   |            |                            |                       |                         |                         |                                   |                          |
|                                            |                                                                                                                                                                                          |                                 |             |                                   |            |                            |                       |                         |                         |                                   |                          |
|                                            |                                                                                                                                                                                          |                                 |             |                                   |            |                            |                       |                         |                         |                                   |                          |
|                                            |                                                                                                                                                                                          |                                 |             |                                   |            |                            |                       |                         |                         |                                   |                          |
|                                            | Indianted Velocity 0.1                                                                                                                                                                   | Comparis 1                      |             |                                   |            |                            |                       |                         |                         |                                   |                          |
| -                                          | Indicated Value by Sales                                                                                                                                                                 |                                 |             |                                   | e, ind     | c. This form may be re     | produced unmo         | dified without w        | ritten permission, howe | ever, a la mode, inc. must be ack | nowledged and credited.  |
| G                                          | <b>P</b> RESIDEN                                                                                                                                                                         | HAL                             |             | GPRES2 - "TOTAL" app              |            |                            |                       |                         |                         |                                   | 3/2007                   |

Form GPRES2 - "TOTAL" appraisal software by a la mode, inc. - 1-800-ALAMODE

| A                | DDITIONAL                                                       | COMPAR                  |                                  |                         |                                    |                        | le No.: 2022-114 Mar              | quis Street           |
|------------------|-----------------------------------------------------------------|-------------------------|----------------------------------|-------------------------|------------------------------------|------------------------|-----------------------------------|-----------------------|
|                  | FEATURE                                                         | SUBJECT                 | COMPARABLE S                     | ALE # 4                 | COMPARABLE S                       | ALE # 5                | COMPARABLE SA                     | NLE # 6               |
|                  | Address 114 Marquis                                             |                         | 138 Pinckney St                  |                         | 127 Lacy St                        |                        |                                   |                       |
|                  | Chester, SC 2<br>Proximity to Subject                           | 29706                   | Chester, SC 29706                |                         | Chester, SC 29706<br>0.52 miles SW |                        |                                   |                       |
|                  | Sale Price                                                      | \$                      | 1.29 miles W                     | 231,830                 |                                    | 230,000                | \$                                |                       |
|                  | Sale Price/GLA                                                  | \$ /sq.ft.              |                                  | 201,000                 | \$ 142.68 /sq.ft.                  | 230,000                | \$ /sq.ft.                        |                       |
|                  | Data Source(s)                                                  | Public Rec./Zillow      | Public Rec./Zillow               |                         | Public Rec./Zillow                 |                        |                                   |                       |
|                  | Verification Source(s)                                          | Public Rec./Zillow      | Public Rec./Zillow               |                         | Public Rec./Zillow                 |                        |                                   |                       |
|                  | VALUE ADJUSTMENTS                                               | DESCRIPTION             | DESCRIPTION                      | + (-) \$ Adjust.        | DESCRIPTION                        | +(-) \$ Adjust.        | DESCRIPTION                       | +(-) \$ Adjust.       |
|                  | Sales or Financing                                              |                         | Unknown                          |                         | Unknown                            |                        |                                   |                       |
|                  | Concessions                                                     |                         |                                  |                         |                                    |                        |                                   |                       |
|                  | Date of Sale/Time<br>Rights Appraised                           | <b>F O</b>              | 8/15/2022                        |                         | 3/31/2022                          |                        |                                   |                       |
|                  | Location                                                        | Fee Simple<br>N;Res;    | Fee Simple<br>N;Res;             |                         | Fee Simple<br>N;Res;               |                        |                                   |                       |
|                  | Site                                                            | 8,890 sf                | 11,326 sf                        | -2 436                  | 10,018 sf                          | -1,128                 |                                   |                       |
|                  | View                                                            | Residential             | Residential                      | -2,400                  | Residential                        | -1,120                 |                                   |                       |
|                  | Design (Style)                                                  | Ranch                   | Ranch                            |                         | Ranch                              |                        |                                   |                       |
|                  | Quality of Construction                                         | Q4                      | Q4                               |                         | Q4                                 |                        |                                   |                       |
|                  | Age                                                             | 0                       | 0                                |                         | 0                                  |                        |                                   |                       |
|                  | Condition                                                       | C1                      | C1                               |                         | C1                                 |                        |                                   |                       |
|                  | Above Grade<br>Room Count                                       | Total Bdrms Baths       | Total Bdrms Baths                |                         | Total Bdrms Baths                  |                        | Total Bdrms Baths                 |                       |
|                  | Gross Living Area                                               | 5 3 1.5<br>1,982 sq.ft. | 5 3 2<br>1,466 sq.ft.            | 0                       |                                    | 0                      |                                   |                       |
|                  | Basement & Finished                                             | 1,982 sq.it.            | None                             | +5,160                  | None                               | +3,700                 | ગ્ય.ાા.                           |                       |
|                  | Rooms Below Grade                                               | None                    | None                             |                         | None                               |                        |                                   |                       |
|                  | Functional Utility                                              | Typical                 | Typical                          |                         | Typical                            |                        |                                   |                       |
|                  | Heating/Cooling                                                 | FWA/Central             | FWA/Central                      |                         | Heat Pump                          |                        |                                   |                       |
|                  | Energy Efficient Items                                          | Standard                | Standard                         |                         | Standard                           |                        |                                   |                       |
|                  | Garage/Carport                                                  | None                    | 2-car Driveway                   |                         | 1-car Driveway                     |                        |                                   |                       |
|                  | Porch/Patio/Deck                                                | 1/0/0                   | 2/0/0                            | 0                       | 1/0/1                              | -800                   |                                   |                       |
|                  |                                                                 |                         |                                  |                         |                                    |                        |                                   |                       |
|                  |                                                                 |                         |                                  |                         |                                    |                        |                                   |                       |
|                  |                                                                 |                         |                                  |                         |                                    |                        |                                   |                       |
| ACI              |                                                                 |                         |                                  |                         |                                    |                        |                                   |                       |
| RO               | Net Adjustment (Total)<br>Adjusted Sale Price<br>of Comparables |                         | X + \$                           | 2,724                   | X + 🗌 - \$                         | 1,772                  | + \$                              |                       |
| PP               | Adjusted Sale Price                                             |                         | •                                | 004 554                 | ¢.                                 | 004 770                | ¢                                 |                       |
| A<br>N           | Summary of Sales Comparis                                       | son Annroach            | \$                               | 234,554                 | \$                                 | 231,772                | \$                                |                       |
| ISO              |                                                                 |                         |                                  |                         |                                    |                        |                                   |                       |
| SALES COMPARISON |                                                                 |                         |                                  |                         |                                    |                        |                                   |                       |
| N N              |                                                                 |                         |                                  |                         |                                    |                        |                                   |                       |
| ŭ                |                                                                 |                         |                                  |                         |                                    |                        |                                   |                       |
| Ш                |                                                                 |                         |                                  |                         |                                    |                        |                                   |                       |
| SA               |                                                                 |                         |                                  |                         |                                    |                        |                                   |                       |
|                  |                                                                 |                         |                                  |                         |                                    |                        |                                   |                       |
|                  |                                                                 |                         |                                  |                         |                                    |                        |                                   |                       |
|                  |                                                                 |                         |                                  |                         |                                    |                        |                                   |                       |
|                  |                                                                 |                         |                                  |                         |                                    |                        |                                   |                       |
|                  |                                                                 |                         |                                  |                         |                                    |                        |                                   |                       |
|                  |                                                                 |                         |                                  |                         |                                    |                        |                                   |                       |
|                  |                                                                 |                         |                                  |                         |                                    |                        |                                   |                       |
|                  |                                                                 |                         |                                  |                         |                                    |                        |                                   |                       |
|                  |                                                                 |                         |                                  |                         |                                    |                        |                                   |                       |
|                  |                                                                 |                         |                                  |                         |                                    |                        |                                   |                       |
|                  |                                                                 |                         |                                  |                         |                                    |                        |                                   |                       |
|                  |                                                                 |                         |                                  |                         |                                    |                        |                                   |                       |
|                  |                                                                 |                         |                                  |                         |                                    |                        |                                   |                       |
|                  |                                                                 |                         |                                  |                         |                                    |                        |                                   |                       |
|                  |                                                                 |                         |                                  |                         |                                    |                        |                                   |                       |
|                  |                                                                 |                         |                                  |                         |                                    |                        |                                   |                       |
|                  |                                                                 |                         |                                  |                         |                                    |                        |                                   |                       |
|                  |                                                                 |                         |                                  |                         |                                    |                        |                                   |                       |
|                  |                                                                 |                         |                                  |                         |                                    |                        |                                   |                       |
|                  |                                                                 |                         |                                  |                         |                                    |                        |                                   |                       |
|                  |                                                                 |                         |                                  |                         |                                    |                        |                                   |                       |
|                  |                                                                 |                         |                                  |                         |                                    |                        |                                   |                       |
|                  |                                                                 |                         |                                  |                         |                                    |                        |                                   |                       |
|                  |                                                                 |                         |                                  |                         |                                    |                        |                                   |                       |
|                  |                                                                 |                         |                                  |                         |                                    |                        |                                   |                       |
|                  |                                                                 |                         |                                  |                         |                                    |                        |                                   |                       |
|                  |                                                                 |                         |                                  |                         |                                    |                        |                                   |                       |
|                  |                                                                 |                         |                                  |                         |                                    |                        |                                   |                       |
|                  |                                                                 |                         | Copyright© 2007 by a la mode. ir | nc. This form may be re | eproduced unmodified without wr    | itten permission, howe | ver, a la mode, inc. must be ackn | owledged and credited |
| C                | PRESIDEN                                                        |                         | PRES2.(AC) - "TOTAL" app         |                         |                                    |                        |                                   | 3/2007                |