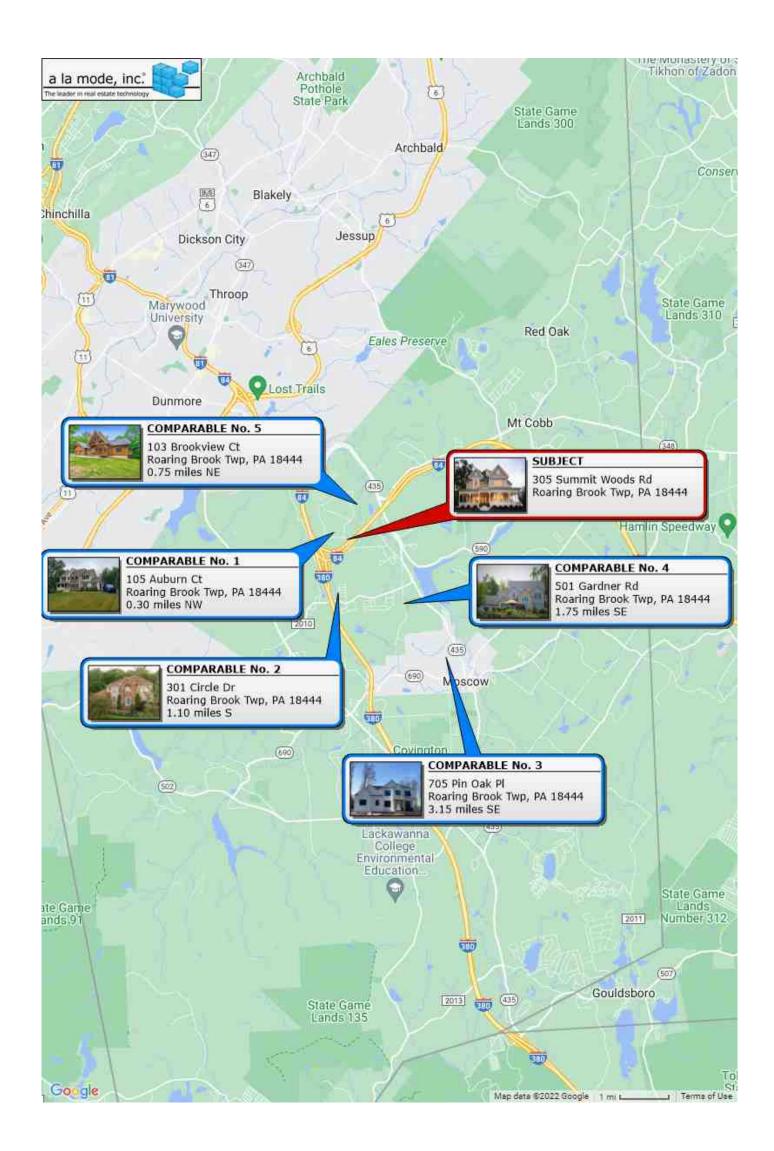

| <u>R</u>             | ESIDENTIA  My research  did               |                        | SAL SUMM<br>sales or transfers of the subje                   |                   |                                   |                         | ile No.: 305 Summit V<br>ppraisal.  | Voods Rd                                |
|----------------------|-------------------------------------------|------------------------|---------------------------------------------------------------|-------------------|-----------------------------------|-------------------------|-------------------------------------|-----------------------------------------|
| չ                    | Data Source(s): Public                    | Records/Zillow         |                                                               |                   |                                   |                         |                                     |                                         |
| TRANSFER HISTORY     | 1st Prior Subject Sa<br>Date:             |                        | alysis of sale/transfer history a<br>vealed no sales, listing |                   | -                                 |                         | h of the subject listing            |                                         |
| Ë                    | Price:                                    |                        | comparable sales 1, 2                                         |                   |                                   |                         |                                     | i ilistories                            |
| Ë                    | Source(s):                                |                        |                                                               |                   |                                   |                         | •                                   |                                         |
| N                    | 2nd Prior Subject S                       | sale/Transfer          |                                                               |                   |                                   |                         |                                     |                                         |
| 2                    | Date:<br>Price:                           |                        |                                                               |                   |                                   |                         |                                     |                                         |
|                      | Source(s):                                |                        |                                                               |                   |                                   |                         |                                     |                                         |
|                      | SALES COMPARISON APP                      | PROACH TO VALUE (if d  | eveloped) The                                                 | e Sales Compariso | n Approach was not deve           | eloped for this apprais | sal.                                |                                         |
|                      | FEATURE                                   | SUBJECT                | COMPARABLE S                                                  | ALE # 1           | COMPARABLE                        | SALE # 2                | COMPARABLE SA                       | ALE # 3                                 |
|                      | Address 305 Summit                        |                        | 105 Auburn Ct                                                 | DA 10444          | 301 Circle Dr                     | ·· DA 10111             | 705 Pin Oak Pl                      | DA 10111                                |
|                      | Proximity to Subject                      | ok Twp, PA 18444       | Roaring Brook Twp,<br>0.30 miles NW                           | , PA 18444        | Roaring Brook Tw<br>1.10 miles S  | р, РА 18444             | Roaring Brook Twp,<br>3.15 miles SE | , PA 18444                              |
|                      | Sale Price                                | \$                     | \$                                                            | 509,000           |                                   | \$ 489,765              |                                     | 600,000                                 |
|                      | Sale Price/GLA                            | \$ /sq.                | ft. \$ 249.51 /sq.ft.                                         |                   | \$ 200.23 /sq.ft.                 |                         | \$ 205.76 /sq.ft.                   |                                         |
|                      | Data Source(s)                            |                        | Public Rec./Zillow                                            |                   | Public Rec./Zillow                |                         | Public Rec./Zillow                  |                                         |
|                      | Verification Source(s)  VALUE ADJUSTMENTS | DESCRIPTION            | Public Rec./Zillow DESCRIPTION                                | +(-) \$ Adjust.   | Public Rec./Zillow<br>DESCRIPTION | + (-) \$ Adjust.        | Public Rec./Zillow<br>DESCRIPTION   | +(-) \$ Adjust.                         |
|                      | Sales or Financing                        | DEGOTIII TION          | ArmLth                                                        | i ( ) ψ Aujust.   | ArmLth                            | i ( ) ψ Aujust.         | ArmLth                              | i ( ) ψ Aujuot.                         |
|                      | Concessions                               |                        | Unknown                                                       | 0                 | Unknown                           | 0                       | Unknown                             | 0                                       |
|                      | Date of Sale/Time                         |                        | 8/15/2022                                                     |                   | 7/22/2022                         |                         | 5/27/2022                           |                                         |
|                      | Rights Appraised                          | Fee Simple             | Fee Simple                                                    |                   | Fee Simple                        |                         | Fee Simple                          |                                         |
|                      | Location<br>Site                          | Residential<br>1.19 ac | Residential<br>1.72 ac                                        | 0                 | Residential<br>0.32 ac            | +9,795.3                | Residential                         | +12,000                                 |
|                      | View                                      | Residential            | Residential                                                   | 0                 | Residential                       | 19,795.0                | Residential                         | 112,000                                 |
|                      | Design (Style)                            | Traditional            | Traditional                                                   |                   | Traditional                       |                         | Traditional                         |                                         |
|                      | Quality of Construction                   | Q3                     | Q3                                                            |                   | Q3                                |                         | Q3                                  | 0                                       |
|                      | Age<br>Condition                          | 0                      | 8<br>C2                                                       | +10,180           |                                   | +24,488.25              |                                     | 0                                       |
|                      | Above Grade                               | C1 Total Bdrms Baths   | Total Bdrms Baths                                             |                   | C2 Total Bdrms Baths              |                         | C1 Total Bdrms Baths                |                                         |
|                      | Room Count                                | 7 4 3                  | 7 4 2.1                                                       | 0                 |                                   | C                       |                                     | 0                                       |
|                      | Gross Living Area                         | 2,191 sq.              | t. 2,040 sq.ft.                                               | 0                 | 2,446 sq.                         | ft. C                   | 2,916 sq.ft.                        | -58,000                                 |
|                      | Basement & Finished                       | Unfinished             | Unfinished                                                    |                   | Unfinished                        |                         | Unfinished                          | 0                                       |
|                      | Rooms Below Grade<br>Functional Utility   | 0rr0br0ba0o<br>Typical | 0rr0br0ba0o<br>Typical                                        | 0                 | 0rr0br0ba0o<br>Typical            | 0                       | 0rr0br0ba0o<br>Typical              | 0                                       |
|                      | Heating/Cooling                           | FWA/Central            | FWA/Central                                                   |                   | FWA/Central                       |                         | FWA/Central                         |                                         |
| _                    | Energy Efficient Items                    | Standard               | Standard                                                      |                   | Standard                          |                         | Standard                            |                                         |
| 2                    | Garage/Carport                            | 2-car Detached         | 2-car Built-in                                                |                   | 2-car Built-in                    |                         | 2-car Built-in                      | 0                                       |
| 5                    | Porch/Patio/Deck Additional Features      | 1 / 0 / 0<br>2 Terrace | 1 / 1 / 1<br>None                                             | -1,600<br>+5,000  | 1/1/1                             |                         | 1 / 0 / 0<br>None                   | +5,000                                  |
| Į                    | Basement Entrance                         | Interior-only          | Walk-out                                                      |                   | Interior-only                     |                         | Walk-out                            | -6,000                                  |
| 5                    |                                           | ,                      |                                                               | ,                 | ,                                 |                         |                                     | , , , , , , , , , , , , , , , , , , , , |
| 2                    |                                           |                        |                                                               |                   |                                   |                         |                                     |                                         |
| [                    | Net Adjustment (Total)                    |                        | <b>⋈</b> + □ - \$                                             | 0.400             | <b>X</b> +                        | \$ 32.683.55            |                                     | 47,000                                  |
| LOKOVILA NOSIVALINOS | Adjusted Sale Price                       |                        |                                                               | 8,490             |                                   |                         |                                     | -47,000                                 |
| OALES                | of Comparables                            | an Approach            | \$                                                            | 517,490           |                                   | \$ 522,448.55           |                                     | 553,000                                 |
| ֡֝֟֝֟֝֟֝֟֝֟֝֟֝       | Summary of Sales Comparis                 |                        | l sales were the neare<br>alue. Adjustments wei               |                   |                                   |                         |                                     |                                         |
|                      |                                           |                        | sf (above grade), and                                         |                   |                                   |                         |                                     |                                         |
|                      |                                           |                        | \$5,000/additional fea                                        |                   |                                   |                         |                                     |                                         |
|                      |                                           |                        | nonths, 1% for partially                                      |                   |                                   | inished baseme          | nt. Lot size was adju               | sted at 2%                              |
|                      | for lots that are signif                  | ficantly smaller/bigg  | <u>jer. A weighted averag</u>                                 | ge was perforn    | ned.                              |                         |                                     |                                         |
|                      | Sales selection: Ext                      | tensive research wa    | as conducted in the ma                                        | arketplace for    | sales similar in stvl             | le. size. location      | . and characteristics               | to the                                  |
|                      |                                           |                        | the appraiser were ch                                         |                   |                                   |                         |                                     |                                         |
|                      |                                           |                        | cessary. It is the appr                                       |                   |                                   |                         |                                     | ne                                      |
|                      | comparables are cite                      | ed to describe the ra  | ange of values for the                                        | subject proper    | ty and support the                | various adjustm         | nents made.                         |                                         |
|                      | Search Criteria: Sea                      | arch criteria include  | d properties that sold                                        | within 24 mon     | ths were within 3.5               | 5 miles of the su       | blect and were withi                | in 1500 -                               |
|                      |                                           |                        | GLA was considered to                                         |                   |                                   |                         |                                     |                                         |
|                      |                                           |                        | 5 sales and 1 listing w                                       |                   |                                   |                         |                                     | son                                     |
|                      | Approach. Those not                       | t chosen were of su    | perior/inferior conditio                                      | n, quality, diffe | erent design/style,               | and/or superior/        | inferior location.                  |                                         |
|                      |                                           |                        |                                                               |                   |                                   |                         |                                     |                                         |
|                      | -                                         |                        |                                                               |                   |                                   |                         |                                     |                                         |
|                      |                                           |                        |                                                               |                   |                                   |                         |                                     |                                         |
|                      |                                           |                        |                                                               |                   |                                   |                         |                                     |                                         |
|                      |                                           |                        |                                                               |                   |                                   |                         |                                     |                                         |
|                      |                                           |                        |                                                               |                   |                                   |                         |                                     |                                         |
|                      |                                           |                        |                                                               |                   |                                   |                         |                                     |                                         |
|                      |                                           |                        |                                                               |                   |                                   |                         |                                     |                                         |
|                      |                                           |                        |                                                               |                   |                                   |                         |                                     |                                         |
|                      |                                           |                        |                                                               |                   |                                   |                         |                                     |                                         |
|                      | <del></del>                               |                        |                                                               |                   |                                   |                         |                                     |                                         |