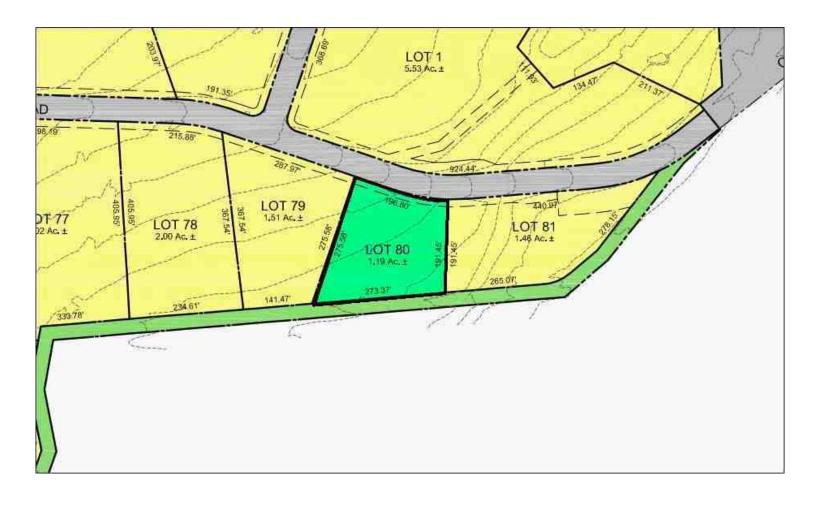

# **LOCATED AT**

305 Summit Woods Rd Roaring Brook Twp, PA 18444 SUMMIT WOODS RD L80

### BY

Mitzi Esmero

| ESIDENTIAL APPRAISA                                              |                                      |                                         |                          | 305 Summit Woods Rd                   |
|------------------------------------------------------------------|--------------------------------------|-----------------------------------------|--------------------------|---------------------------------------|
| Property Address: 305 Summit Woods Rd                            |                                      | Roaring Brook Twp                       | State: PA                | Zip Code: 18444                       |
| County: Lackawanna                                               | Legal Description: SUMMIT V          |                                         |                          |                                       |
| - v                                                              |                                      | Assessor's Parcel #:                    | 1700101000180            |                                       |
| ,                                                                | Special Assessments: \$ 0            | Borrower (if applicable):               | Sander Hicks             |                                       |
| Current Owner of Record: RTROLAND INC                            |                                      | upant: Owner                            | Tenant X Vacant          | Manufactured Housing                  |
| Project Type: PUD Condominium                                    | Cooperative Other (describe)         |                                         | H0A: \$ 100              | per year per month                    |
| Market Area Name: Moscow                                         |                                      | lap Reference: 42540                    |                          | us Tract: 1118.02                     |
| The purpose of this appraisal is to develop an opinion of:       | Market Value (as defined), or        | other type of value (de                 | scribe)                  |                                       |
| This report reflects the following value (if not Current, see co | omments): Current (the Ins           | spection Date is the Effective D        | ate) Retrosp             | pective Prospective                   |
| Approaches developed for this appraisal: X Sales Cor             | mparison Approach 🔀 Cost Appro       | oach Income Approach                    | (See Reconciliation Co   | omments and Scope of Work)            |
|                                                                  |                                      | ther (describe)                         | 1                        | , ,                                   |
| Intended Use: Valuation for advise in sale of pro                |                                      | ,                                       |                          |                                       |
| valuation for davise in oals of pre                              | , porty                              |                                         |                          |                                       |
| Intended User(s) (by name or type): Sander Hicks                 |                                      |                                         |                          |                                       |
| Client: Sander Hicks                                             | Address:                             |                                         |                          |                                       |
| Appraiser: Mitzi Esmero                                          | Address:                             |                                         |                          |                                       |
| 11                                                               | Rural Predominant                    | One-Unit Housing                        | Present Land Use         | Change in Land Use                    |
|                                                                  | Under 25% Occupancy                  | PRICE AGE                               | One-Unit %               | Not Likely                            |
|                                                                  | 011401 2070                          | \$(000) (yrs)                           |                          | -                                     |
|                                                                  | Slow Owner                           | , , , , , , , , , , , , , , , , , , , , | 2-4 Unit %               | 4— <i>'</i> —                         |
| Property values: Increasing Stable                               | Declining Tenant                     | Low                                     | Multi-Unit %             |                                       |
| Demand/supply: Shortage In Balance                               | Over Supply X Vacant (0-5%)          | High                                    | Comm'I %                 |                                       |
| Marketing time: Under 3 Mos. 3-6 Mos.                            | Over 6 Mos.                          | Pred                                    | %                        | L                                     |
| Market Area Boundaries, Description, and Market Conditions       | ,                                    | •                                       |                          | as remained favorable and             |
| is available to qualified buyers. The typical re                 | al estate transaction does inv       | olve concessions. The                   | supply and demand        | I for properties is in                |
| balance. There is good evidence of growth in                     | the housing industry. A comp         | etitively-priced home v                 | vill sell in 0-3 month   | S.                                    |
|                                                                  |                                      |                                         |                          |                                       |
|                                                                  |                                      |                                         |                          |                                       |
|                                                                  |                                      |                                         |                          |                                       |
|                                                                  |                                      |                                         |                          |                                       |
|                                                                  |                                      |                                         |                          |                                       |
|                                                                  |                                      |                                         |                          |                                       |
| Dimensions: Approximately 273.37 ft x 275.58                     | ft                                   | Site Area: 1.1                          | 19 ac                    |                                       |
| Zoning Classification: R-1                                       |                                      |                                         | ow Density Resider       | ntial District                        |
| 1 <del>1</del> 1 1 1 1 1 1 1 1 1 1 1 1 1 1 1 1 1 1               | Zoning Compliance:                   |                                         | forming (grandfathered)  | Illegal No zoning                     |
| Are CC&Rs applicable? Yes X No Unknow                            |                                      |                                         | Ground Rent (if applicat |                                       |
| Highest & Best Use as improved: Present use, or                  | Other use (explain)                  | 100 100                                 | around from (ii approut  | , , , , , , , , , , , , , , , , , , , |
| Triginost & Bost oso as improved.                                |                                      |                                         |                          |                                       |
| Actual Use as of Effective Date: Residential                     | 11                                   | co ac appraised in this report:         | Desidential              |                                       |
|                                                                  |                                      | se as appraised in this report:         |                          |                                       |
| Summary of Highest & Best Use: The appraiser h                   | nas concluded the highest and        | best use of the proper                  | rty, as improved, to     | be its current use.                   |
|                                                                  |                                      |                                         |                          |                                       |
|                                                                  | T                                    |                                         | T= .                     |                                       |
| Utilities Public Other Provider/Description                      | Off-site Improvements Type           | Public Private                          |                          | l with street grade                   |
| Electricity                                                      | Street <u>Concrete</u>               | <b>X</b> □                              | Size <u>1.19</u>         |                                       |
| Gas                                                              | Curb/Gutter Concrete                 | $oxed{oxed}$                            | Shape <u>Irreg</u>       | ular                                  |
| Water                                                            | Sidewalk <u>Concrete</u>             | <b>X</b>                                | Drainage <u>Prec</u>     |                                       |
| Sanitary Sewer 🔀 🗌                                               | Street Lights <u>LED</u>             | $lue{}$                                 | View Resi                | dential                               |
| Storm Sewer 🔀                                                    | Alley None                           |                                         |                          |                                       |
| Other site elements: X Inside Lot Corner Lot                     | Cul de Sac Underground Ut            | ilities Other (describe)                |                          |                                       |
| FEMA Spec'l Flood Hazard Area Yes X No FEMA                      | A Flood Zone 🗶 FEI                   | MA Map # 42069C0239                     | D FEM                    | A Map Date 08/05/2020                 |
| Site Comments:                                                   |                                      |                                         |                          |                                       |
|                                                                  |                                      |                                         |                          |                                       |
|                                                                  |                                      |                                         |                          |                                       |
|                                                                  |                                      |                                         |                          |                                       |
| General Description Exterior Descr                               | ription Foundat                      | tion Ra                                 | sement None              | Heating                               |
| # of Units 1 Acc.Unit Foundation                                 | Basement Slab                        |                                         | ea Sq. Ft. 1,096         | Type FWA                              |
| <u></u>                                                          |                                      |                                         | Finished 0               |                                       |
|                                                                  | -1100 a, 1 j.                        |                                         |                          | Fuel <u>Gas</u>                       |
| Type Det. Att. Roof Surface                                      | Comp.Shingles Baseme                 |                                         | eiling <u>Drywall</u>    | Cooling                               |
|                                                                  | nspts. Aluminum Sump P               | · =                                     | alls <u>Concrete</u>     | Cooling                               |
| Existing Proposed Und.Cons. Window Type                          | ·                                    |                                         | Oor Concrete             | Central Yes                           |
| Actual Age (Yrs.) O Storm/Screen:                                |                                      |                                         | ıtside Entry <u>None</u> | Other                                 |
| Effective Age (Yrs.) O                                           | Infestati                            | on None                                 |                          |                                       |
| Interior Description Appliances                                  |                                      |                                         |                          | Car Storage None                      |
| Floors <u>Hardwood</u> Refrigerator                              |                                      | # None Woodst                           | ove(s) # None            | Garage # of cars ( 2 Tot              |
| Walls Drywall Range/Over                                         |                                      | one                                     |                          | Attach.                               |
| Trim/Finish Wood Disposal                                        |                                      | one                                     |                          | Detach. 2 576 sf                      |
| Bath Floor Tile Dishwasher                                       |                                      | overed                                  |                          | BltIn                                 |
| Bath Wainscot Tile Fan/Hood                                      |                                      | one                                     |                          | Carport                               |
| Doors Fire-resistive Wood Microwave                              |                                      | one                                     | -                        | Driveway                              |
| Washer/Dry                                                       |                                      |                                         |                          | Surface                               |
| Finished area <b>above</b> grade contains: 7 Roo                 |                                      | overed Rath(s)                          | 2 101 Square English     | f Gross Living Area Above Grade       |
| -                                                                |                                      | 3 Bath(s)                               | 2,191 Square Feet 0      | I GIOSS LIVING AREA ADOVE GRADE       |
| Additional features: Typical features and stand                  | pard energy efficient items.         |                                         |                          |                                       |
| <u> </u>                                                         |                                      |                                         |                          |                                       |
| Describe the condition of the property (including physical, fu   | nctional and external obsolescence): | C1; The subject i                       | s new construction.      |                                       |
|                                                                  |                                      |                                         |                          |                                       |
|                                                                  |                                      |                                         |                          |                                       |
|                                                                  |                                      |                                         |                          |                                       |
|                                                                  |                                      |                                         |                          |                                       |
|                                                                  |                                      |                                         |                          |                                       |
| 1                                                                |                                      |                                         |                          |                                       |