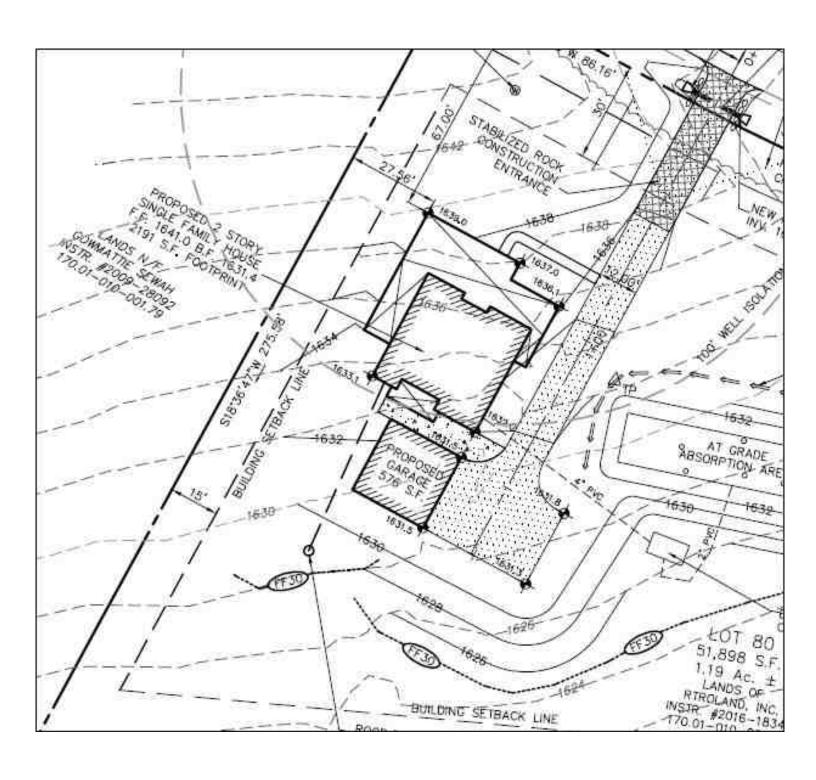

### BY

Mitzi Esmero

| ESIDENTIAL APPRAISA                                              |                                      |                                         |                          | 305 Summit Woods Rd                   |
|------------------------------------------------------------------|--------------------------------------|-----------------------------------------|--------------------------|---------------------------------------|
| Property Address: 305 Summit Woods Rd                            |                                      | Roaring Brook Twp                       | State: PA                | Zip Code: 18444                       |
| County: Lackawanna                                               | Legal Description: SUMMIT V          |                                         |                          |                                       |
| - v                                                              |                                      | Assessor's Parcel #:                    | 1700101000180            |                                       |
| ,                                                                | Special Assessments: \$ 0            | Borrower (if applicable):               | Sander Hicks             |                                       |
| Current Owner of Record: RTROLAND INC                            |                                      | upant: Owner                            | Tenant X Vacant          | Manufactured Housing                  |
| Project Type: PUD Condominium                                    | Cooperative Other (describe)         |                                         | H0A: \$ 100              | per year per month                    |
| Market Area Name: Moscow                                         |                                      | lap Reference: 42540                    |                          | us Tract: 1118.02                     |
| The purpose of this appraisal is to develop an opinion of:       | Market Value (as defined), or        | other type of value (de                 | scribe)                  |                                       |
| This report reflects the following value (if not Current, see co | omments): Current (the Ins           | spection Date is the Effective D        | ate) Retrosp             | pective Prospective                   |
| Approaches developed for this appraisal: X Sales Cor             | mparison Approach 🔀 Cost Appro       | oach Income Approach                    | (See Reconciliation Co   | omments and Scope of Work)            |
|                                                                  |                                      | ther (describe)                         | 1                        | , ,                                   |
| Intended Use: Valuation for advise in sale of pro                |                                      | ,                                       |                          |                                       |
| valuation for davise in oals of pre                              | , porty                              |                                         |                          |                                       |
| Intended User(s) (by name or type): Sander Hicks                 |                                      |                                         |                          |                                       |
| Client: Sander Hicks                                             | Address:                             |                                         |                          |                                       |
| Appraiser: Mitzi Esmero                                          | Address:                             |                                         |                          |                                       |
| 11                                                               | Rural Predominant                    | One-Unit Housing                        | Present Land Use         | Change in Land Use                    |
|                                                                  | Under 25% Occupancy                  | PRICE AGE                               | One-Unit %               | Not Likely                            |
|                                                                  | 011401 2070                          | \$(000) (yrs)                           |                          | -                                     |
|                                                                  | Slow Owner                           | , , , , , , , , , , , , , , , , , , , , | 2-4 Unit %               | 4— <i>'</i> —                         |
| Property values: Increasing Stable                               | Declining Tenant                     | Low                                     | Multi-Unit %             |                                       |
| Demand/supply: Shortage In Balance                               | Over Supply X Vacant (0-5%)          | High                                    | Comm'I %                 |                                       |
| Marketing time: Under 3 Mos. 3-6 Mos.                            | Over 6 Mos.                          | Pred                                    | %                        | L                                     |
| Market Area Boundaries, Description, and Market Conditions       | ,                                    | •                                       |                          | as remained favorable and             |
| is available to qualified buyers. The typical re                 | al estate transaction does inv       | olve concessions. The                   | supply and demand        | I for properties is in                |
| balance. There is good evidence of growth in                     | the housing industry. A comp         | etitively-priced home v                 | vill sell in 0-3 month   | S.                                    |
|                                                                  |                                      |                                         |                          |                                       |
|                                                                  |                                      |                                         |                          |                                       |
|                                                                  |                                      |                                         |                          |                                       |
|                                                                  |                                      |                                         |                          |                                       |
|                                                                  |                                      |                                         |                          |                                       |
|                                                                  |                                      |                                         |                          |                                       |
| Dimensions: Approximately 273.37 ft x 275.58                     | ft                                   | Site Area: 1.1                          | 19 ac                    |                                       |
| Zoning Classification: R-1                                       |                                      |                                         | ow Density Resider       | ntial District                        |
| 1 <del>1</del> 1 1 1 1 1 1 1 1 1 1 1 1 1 1 1 1 1 1               | Zoning Compliance:                   |                                         | forming (grandfathered)  | Illegal No zoning                     |
| Are CC&Rs applicable? Yes X No Unknow                            |                                      |                                         | Ground Rent (if applicat |                                       |
| Highest & Best Use as improved: Present use, or                  | Other use (explain)                  | 100 100                                 | around from (ii approut  | , , , , , , , , , , , , , , , , , , , |
| Triginost & Bost oso as improved.                                |                                      |                                         |                          |                                       |
| Actual Use as of Effective Date: Residential                     | 11                                   | co ac appraised in this report:         | Desidential              |                                       |
|                                                                  |                                      | se as appraised in this report:         |                          |                                       |
| Summary of Highest & Best Use: The appraiser h                   | nas concluded the highest and        | best use of the proper                  | rty, as improved, to     | be its current use.                   |
|                                                                  |                                      |                                         |                          |                                       |
|                                                                  | T                                    |                                         | T= .                     |                                       |
| Utilities Public Other Provider/Description                      | Off-site Improvements Type           | Public Private                          |                          | l with street grade                   |
| Electricity                                                      | Street <u>Concrete</u>               | <b>X</b> □                              | Size <u>1.19</u>         |                                       |
| Gas                                                              | Curb/Gutter Concrete                 | $oxed{oxed}$                            | Shape <u>Irreg</u>       | ular                                  |
| Water                                                            | Sidewalk <u>Concrete</u>             | <b>X</b>                                | Drainage <u>Prec</u>     |                                       |
| Sanitary Sewer 🔀 🗌                                               | Street Lights <u>LED</u>             | $lue{}$                                 | View Resi                | dential                               |
| Storm Sewer 🔀                                                    | Alley None                           |                                         |                          |                                       |
| Other site elements: X Inside Lot Corner Lot                     | Cul de Sac Underground Ut            | ilities Other (describe)                |                          |                                       |
| FEMA Spec'l Flood Hazard Area Yes X No FEMA                      | A Flood Zone 🗶 FEI                   | MA Map # 42069C0239                     | D FEM                    | A Map Date 08/05/2020                 |
| Site Comments:                                                   |                                      |                                         |                          |                                       |
|                                                                  |                                      |                                         |                          |                                       |
|                                                                  |                                      |                                         |                          |                                       |
|                                                                  |                                      |                                         |                          |                                       |
| General Description Exterior Descr                               | ription Foundat                      | tion Ra                                 | sement None              | Heating                               |
| # of Units 1 Acc.Unit Foundation                                 | Basement Slab                        |                                         | ea Sq. Ft. 1,096         | Type FWA                              |
| <u></u>                                                          |                                      |                                         | Finished 0               |                                       |
|                                                                  | -1100 a, 1 j.                        |                                         |                          | Fuel <u>Gas</u>                       |
| Type Det. Att. Roof Surface                                      | Comp.Shingles Baseme                 |                                         | eiling <u>Drywall</u>    | Cooling                               |
|                                                                  | nspts. Aluminum Sump P               | · =                                     | alls <u>Concrete</u>     | Cooling                               |
| Existing Proposed Und.Cons. Window Type                          | ·                                    |                                         | Oor Concrete             | Central Yes                           |
| Actual Age (Yrs.) O Storm/Screen:                                |                                      |                                         | ıtside Entry <u>None</u> | Other                                 |
| Effective Age (Yrs.) O                                           | Infestati                            | on None                                 |                          |                                       |
| Interior Description Appliances                                  |                                      |                                         |                          | Car Storage None                      |
| Floors <u>Hardwood</u> Refrigerator                              |                                      | # None Woodst                           | ove(s) # None            | Garage # of cars ( 2 Tot              |
| Walls Drywall Range/Over                                         |                                      | one                                     |                          | Attach.                               |
| Trim/Finish Wood Disposal                                        |                                      | one                                     |                          | Detach. 2 576 sf                      |
| Bath Floor Tile Dishwasher                                       |                                      | overed                                  |                          | BltIn                                 |
| Bath Wainscot Tile Fan/Hood                                      |                                      | one                                     |                          | Carport                               |
| Doors Fire-resistive Wood Microwave                              |                                      | one                                     | -                        | Driveway                              |
| Washer/Dry                                                       |                                      |                                         |                          | Surface                               |
| Finished area <b>above</b> grade contains: 7 Roo                 |                                      | overed Rath(s)                          | 2 101 Square English     | f Gross Living Area Above Grade       |
| -                                                                |                                      | 3 Bath(s)                               | 2,191 Square Feet 0      | I GIOSS LIVING AREA ADOVE GRADE       |
| Additional features: Typical features and stand                  | pard energy efficient items.         |                                         |                          |                                       |
| <u> </u>                                                         |                                      |                                         |                          |                                       |
| Describe the condition of the property (including physical, fu   | nctional and external obsolescence): | C1; The subject i                       | s new construction.      |                                       |
|                                                                  |                                      |                                         |                          |                                       |
|                                                                  |                                      |                                         |                          |                                       |
|                                                                  |                                      |                                         |                          |                                       |
|                                                                  |                                      |                                         |                          |                                       |
|                                                                  |                                      |                                         |                          |                                       |
| 1                                                                |                                      |                                         |                          |                                       |