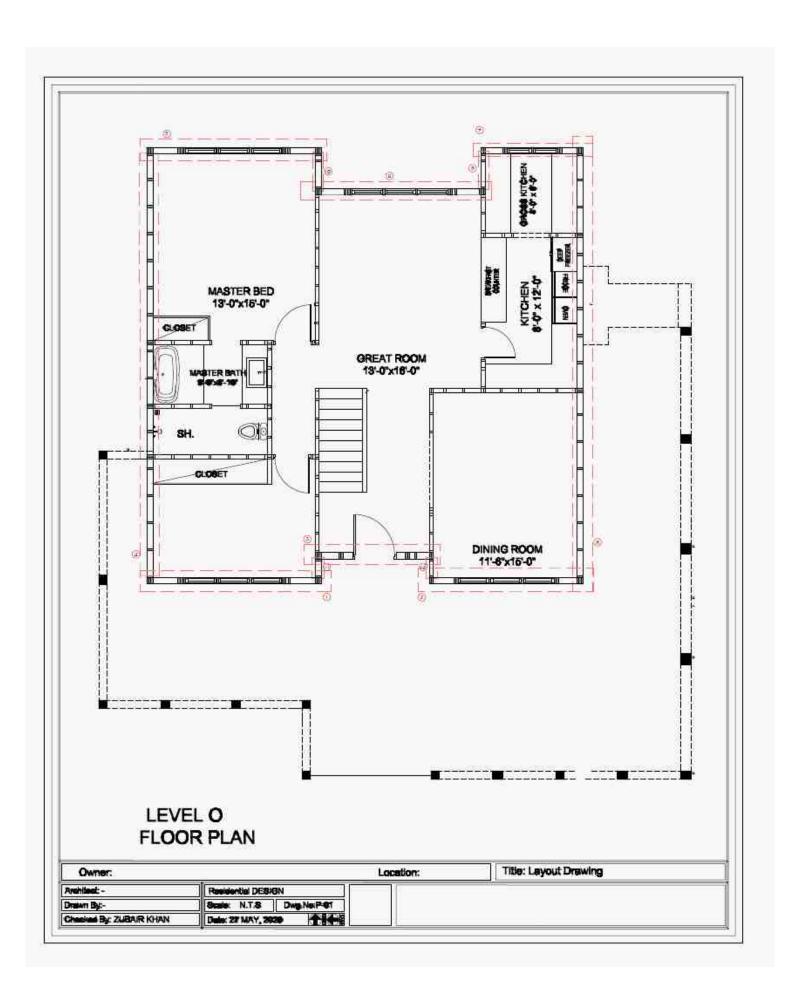

### BY

Mitzi Esmero

| ESIDENTIAL APPRAISA                                              |                                      |                                         |                          | 305 Summit Woods Rd                   |
|------------------------------------------------------------------|--------------------------------------|-----------------------------------------|--------------------------|---------------------------------------|
| Property Address: 305 Summit Woods Rd                            |                                      | Roaring Brook Twp                       | State: PA                | Zip Code: 18444                       |
| County: Lackawanna                                               | Legal Description: SUMMIT V          |                                         |                          |                                       |
| - v                                                              |                                      | Assessor's Parcel #:                    | 1700101000180            |                                       |
| ,                                                                | Special Assessments: \$ 0            | Borrower (if applicable):               | Sander Hicks             |                                       |
| Current Owner of Record: RTROLAND INC                            |                                      | upant: Owner                            | Tenant X Vacant          | Manufactured Housing                  |
| Project Type: PUD Condominium                                    | Cooperative Other (describe)         |                                         | H0A: \$ 100              | per year per month                    |
| Market Area Name: Moscow                                         |                                      | lap Reference: 42540                    |                          | us Tract: 1118.02                     |
| The purpose of this appraisal is to develop an opinion of:       | Market Value (as defined), or        | other type of value (de                 | scribe)                  |                                       |
| This report reflects the following value (if not Current, see co | omments): Current (the Ins           | spection Date is the Effective D        | ate) Retrosp             | pective Prospective                   |
| Approaches developed for this appraisal: X Sales Cor             | mparison Approach 🔀 Cost Appro       | oach Income Approach                    | (See Reconciliation Co   | omments and Scope of Work)            |
|                                                                  |                                      | ther (describe)                         | 1                        | , ,                                   |
| Intended Use: Valuation for advise in sale of pro                |                                      | ,                                       |                          |                                       |
| valuation for davise in oals of pre                              | , porty                              |                                         |                          |                                       |
| Intended User(s) (by name or type): Sander Hicks                 |                                      |                                         |                          |                                       |
| Client: Sander Hicks                                             | Address:                             |                                         |                          |                                       |
| Appraiser: Mitzi Esmero                                          | Address:                             |                                         |                          |                                       |
| 11                                                               | Rural Predominant                    | One-Unit Housing                        | Present Land Use         | Change in Land Use                    |
|                                                                  | Under 25% Occupancy                  | PRICE AGE                               | One-Unit %               | Not Likely                            |
|                                                                  | 011401 2070                          | \$(000) (yrs)                           |                          | -                                     |
|                                                                  | Slow Owner                           | , , , , , , , , , , , , , , , , , , , , | 2-4 Unit %               | 4— <i>'</i> —                         |
| Property values: Increasing Stable                               | Declining Tenant                     | Low                                     | Multi-Unit %             |                                       |
| Demand/supply: Shortage In Balance                               | Over Supply X Vacant (0-5%)          | High                                    | Comm'I %                 |                                       |
| Marketing time: Under 3 Mos. 3-6 Mos.                            | Over 6 Mos.                          | Pred                                    | %                        | L                                     |
| Market Area Boundaries, Description, and Market Conditions       | ,                                    | •                                       |                          | as remained favorable and             |
| is available to qualified buyers. The typical re                 | al estate transaction does inv       | olve concessions. The                   | supply and demand        | I for properties is in                |
| balance. There is good evidence of growth in                     | the housing industry. A comp         | etitively-priced home v                 | vill sell in 0-3 month   | S.                                    |
|                                                                  |                                      |                                         |                          |                                       |
|                                                                  |                                      |                                         |                          |                                       |
|                                                                  |                                      |                                         |                          |                                       |
|                                                                  |                                      |                                         |                          |                                       |
|                                                                  |                                      |                                         |                          |                                       |
|                                                                  |                                      |                                         |                          |                                       |
| Dimensions: Approximately 273.37 ft x 275.58                     | ft                                   | Site Area: 1.1                          | 19 ac                    |                                       |
| Zoning Classification: R-1                                       |                                      |                                         | ow Density Resider       | ntial District                        |
| 1 <del>1</del> 1 1 1 1 1 1 1 1 1 1 1 1 1 1 1 1 1 1               | Zoning Compliance:                   |                                         | forming (grandfathered)  | Illegal No zoning                     |
| Are CC&Rs applicable? Yes X No Unknow                            |                                      |                                         | Ground Rent (if applicat |                                       |
| Highest & Best Use as improved: Present use, or                  | Other use (explain)                  | 100 100                                 | around from (ii approut  | , , , , , , , , , , , , , , , , , , , |
| Triginost & Bost oso as improved.                                |                                      |                                         |                          |                                       |
| Actual Use as of Effective Date: Residential                     | 11                                   | co ac appraised in this report:         | Desidential              |                                       |
|                                                                  |                                      | se as appraised in this report:         |                          |                                       |
| Summary of Highest & Best Use: The appraiser h                   | nas concluded the highest and        | best use of the proper                  | rty, as improved, to     | be its current use.                   |
|                                                                  |                                      |                                         |                          |                                       |
|                                                                  | T                                    |                                         | T= .                     |                                       |
| Utilities Public Other Provider/Description                      | Off-site Improvements Type           | Public Private                          |                          | l with street grade                   |
| Electricity                                                      | Street <u>Concrete</u>               | <b>X</b> □                              | Size <u>1.19</u>         |                                       |
| Gas                                                              | Curb/Gutter Concrete                 | $oxed{oxed}$                            | Shape <u>Irreg</u>       | ular                                  |
| Water                                                            | Sidewalk <u>Concrete</u>             | <b>X</b>                                | Drainage <u>Prec</u>     |                                       |
| Sanitary Sewer 🔀 🗌                                               | Street Lights <u>LED</u>             | $lue{}$                                 | View Resi                | dential                               |
| Storm Sewer 🔀                                                    | Alley None                           |                                         |                          |                                       |
| Other site elements: X Inside Lot Corner Lot                     | Cul de Sac Underground Ut            | ilities Other (describe)                |                          |                                       |
| FEMA Spec'l Flood Hazard Area Yes X No FEMA                      | A Flood Zone 🗶 FEI                   | MA Map # 42069C0239                     | D FEM                    | A Map Date 08/05/2020                 |
| Site Comments:                                                   |                                      |                                         |                          |                                       |
|                                                                  |                                      |                                         |                          |                                       |
|                                                                  |                                      |                                         |                          |                                       |
|                                                                  |                                      |                                         |                          |                                       |
| General Description Exterior Descr                               | ription Foundat                      | tion Ra                                 | sement None              | Heating                               |
| # of Units 1 Acc.Unit Foundation                                 | Basement Slab                        |                                         | ea Sq. Ft. 1,096         | Type FWA                              |
| <u></u>                                                          |                                      |                                         | Finished 0               |                                       |
|                                                                  | -1100 a, 1 j.                        |                                         |                          | Fuel <u>Gas</u>                       |
| Type Det. Att. Roof Surface                                      | Comp.Shingles Baseme                 |                                         | eiling <u>Drywall</u>    | Cooling                               |
|                                                                  | nspts. Aluminum Sump P               | · =                                     | alls <u>Concrete</u>     | Cooling                               |
| Existing Proposed Und.Cons. Window Type                          | ·                                    |                                         | Oor Concrete             | Central Yes                           |
| Actual Age (Yrs.) O Storm/Screen:                                |                                      |                                         | ıtside Entry <u>None</u> | Other                                 |
| Effective Age (Yrs.) O                                           | Infestati                            | on None                                 |                          |                                       |
| Interior Description Appliances                                  |                                      |                                         |                          | Car Storage None                      |
| Floors <u>Hardwood</u> Refrigerator                              |                                      | # None Woodst                           | ove(s) # None            | Garage # of cars ( 2 Tot              |
| Walls Drywall Range/Over                                         |                                      | one                                     |                          | Attach.                               |
| Trim/Finish Wood Disposal                                        |                                      | one                                     |                          | Detach. 2 576 sf                      |
| Bath Floor Tile Dishwasher                                       |                                      | overed                                  |                          | BltIn                                 |
| Bath Wainscot Tile Fan/Hood                                      |                                      | one                                     |                          | Carport                               |
| Doors Fire-resistive Wood Microwave                              |                                      | one                                     | -                        | Driveway                              |
| Washer/Dry                                                       |                                      |                                         |                          | Surface                               |
| Finished area <b>above</b> grade contains: 7 Roo                 |                                      | overed Rath(s)                          | 2 101 Square English     | f Gross Living Area Above Grade       |
| -                                                                |                                      | 3 Bath(s)                               | 2,191 Square Feet 0      | I GIOSS LIVING AREA ADOVE GRADE       |
| Additional features: Typical features and stand                  | pard energy efficient items.         |                                         |                          |                                       |
| <u> </u>                                                         |                                      |                                         |                          |                                       |
| Describe the condition of the property (including physical, fu   | nctional and external obsolescence): | C1; The subject i                       | s new construction.      |                                       |
|                                                                  |                                      |                                         |                          |                                       |
|                                                                  |                                      |                                         |                          |                                       |
|                                                                  |                                      |                                         |                          |                                       |
|                                                                  |                                      |                                         |                          |                                       |
|                                                                  |                                      |                                         |                          |                                       |
| 1                                                                |                                      |                                         |                          |                                       |