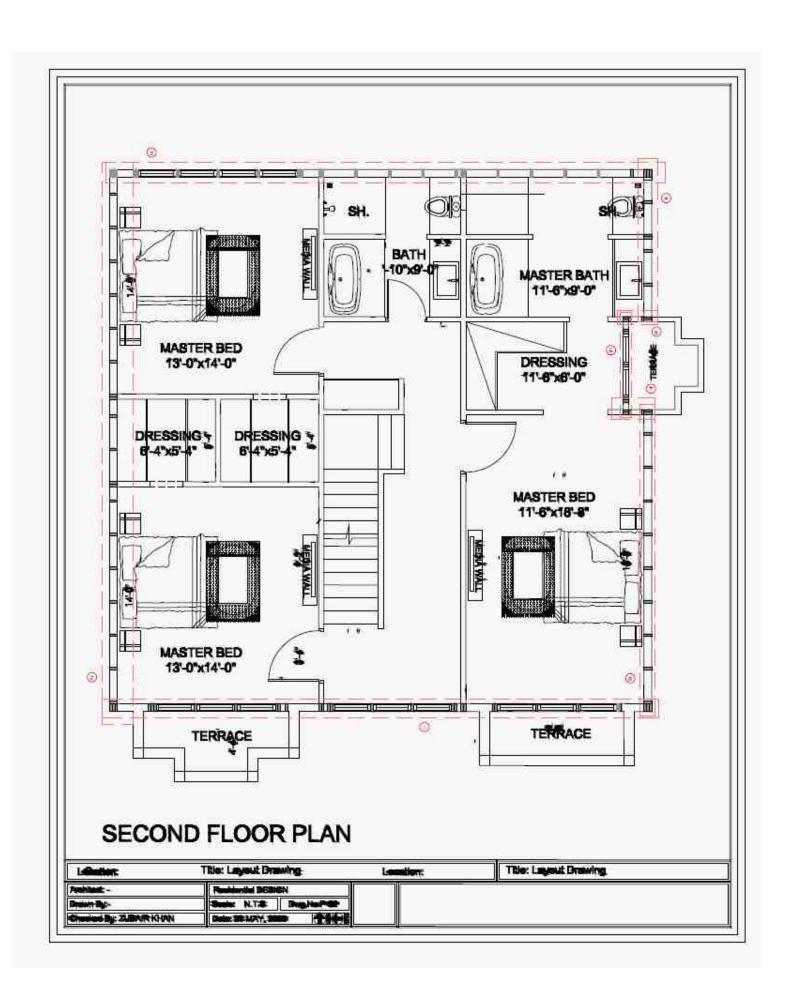

### BY

Mitzi Esmero

| ESIDENTIAL APPRAISA                                              |                                      |                                         |                          | 305 Summit Woods Rd                   |
|------------------------------------------------------------------|--------------------------------------|-----------------------------------------|--------------------------|---------------------------------------|
| Property Address: 305 Summit Woods Rd                            |                                      | Roaring Brook Twp                       | State: PA                | Zip Code: 18444                       |
| County: Lackawanna                                               | Legal Description: SUMMIT V          |                                         |                          |                                       |
| - v                                                              |                                      | Assessor's Parcel #:                    | 1700101000180            |                                       |
| ,                                                                | Special Assessments: \$ 0            | Borrower (if applicable):               | Sander Hicks             |                                       |
| Current Owner of Record: RTROLAND INC                            |                                      | upant: Owner                            | Tenant X Vacant          | Manufactured Housing                  |
| Project Type: PUD Condominium                                    | Cooperative Other (describe)         |                                         | H0A: \$ 100              | per year per month                    |
| Market Area Name: Moscow                                         |                                      | lap Reference: 42540                    |                          | us Tract: 1118.02                     |
| The purpose of this appraisal is to develop an opinion of:       | Market Value (as defined), or        | other type of value (de                 | scribe)                  |                                       |
| This report reflects the following value (if not Current, see co | omments): Current (the Ins           | spection Date is the Effective D        | ate) Retrosp             | pective Prospective                   |
| Approaches developed for this appraisal: X Sales Cor             | mparison Approach 🔀 Cost Appro       | oach Income Approach                    | (See Reconciliation Co   | omments and Scope of Work)            |
|                                                                  |                                      | ther (describe)                         | 1                        | , ,                                   |
| Intended Use: Valuation for advise in sale of pro                |                                      | ,                                       |                          |                                       |
| valuation for davise in oals of pre                              | , porty                              |                                         |                          |                                       |
| Intended User(s) (by name or type): Sander Hicks                 |                                      |                                         |                          |                                       |
| Client: Sander Hicks                                             | Address:                             |                                         |                          |                                       |
| Appraiser: Mitzi Esmero                                          | Address:                             |                                         |                          |                                       |
| 11                                                               | Rural Predominant                    | One-Unit Housing                        | Present Land Use         | Change in Land Use                    |
|                                                                  | Under 25% Occupancy                  | PRICE AGE                               | One-Unit %               | Not Likely                            |
|                                                                  | 011401 2070                          | \$(000) (yrs)                           |                          | -                                     |
|                                                                  | Slow Owner                           | , , , , , , , , , , , , , , , , , , , , | 2-4 Unit %               | 4— <i>'</i> —                         |
| Property values: Increasing Stable                               | Declining Tenant                     | Low                                     | Multi-Unit %             |                                       |
| Demand/supply: Shortage In Balance                               | Over Supply X Vacant (0-5%)          | High                                    | Comm'I %                 |                                       |
| Marketing time: Under 3 Mos. 3-6 Mos.                            | Over 6 Mos.                          | Pred                                    | %                        | L                                     |
| Market Area Boundaries, Description, and Market Conditions       | ,                                    | •                                       |                          | as remained favorable and             |
| is available to qualified buyers. The typical re                 | al estate transaction does inv       | olve concessions. The                   | supply and demand        | I for properties is in                |
| balance. There is good evidence of growth in                     | the housing industry. A comp         | etitively-priced home v                 | vill sell in 0-3 month   | S.                                    |
|                                                                  |                                      |                                         |                          |                                       |
|                                                                  |                                      |                                         |                          |                                       |
|                                                                  |                                      |                                         |                          |                                       |
|                                                                  |                                      |                                         |                          |                                       |
|                                                                  |                                      |                                         |                          |                                       |
|                                                                  |                                      |                                         |                          |                                       |
| Dimensions: Approximately 273.37 ft x 275.58                     | ft                                   | Site Area: 1.1                          | 19 ac                    |                                       |
| Zoning Classification: R-1                                       |                                      |                                         | ow Density Resider       | ntial District                        |
| 1 <del>1</del> 1 1 1 1 1 1 1 1 1 1 1 1 1 1 1 1 1 1               | Zoning Compliance:                   |                                         | forming (grandfathered)  | Illegal No zoning                     |
| Are CC&Rs applicable? Yes X No Unknow                            |                                      |                                         | Ground Rent (if applicat |                                       |
| Highest & Best Use as improved: Present use, or                  | Other use (explain)                  | 100 100                                 | around from (ii approut  | , , , , , , , , , , , , , , , , , , , |
| Triginost & Bost oso as improved.                                |                                      |                                         |                          |                                       |
| Actual Use as of Effective Date: Residential                     | 11                                   | co ac appraised in this report:         | Desidential              |                                       |
|                                                                  |                                      | se as appraised in this report:         |                          |                                       |
| Summary of Highest & Best Use: The appraiser h                   | nas concluded the highest and        | best use of the proper                  | rty, as improved, to     | be its current use.                   |
|                                                                  |                                      |                                         |                          |                                       |
|                                                                  | T                                    |                                         | T= .                     |                                       |
| Utilities Public Other Provider/Description                      | Off-site Improvements Type           | Public Private                          |                          | l with street grade                   |
| Electricity                                                      | Street <u>Concrete</u>               | <b>X</b> □                              | Size <u>1.19</u>         |                                       |
| Gas                                                              | Curb/Gutter Concrete                 | $oxed{oxed}$                            | Shape <u>Irreg</u>       | ular                                  |
| Water                                                            | Sidewalk <u>Concrete</u>             | <b>X</b>                                | Drainage <u>Prec</u>     |                                       |
| Sanitary Sewer 🔀 🗌                                               | Street Lights <u>LED</u>             | $lue{}$                                 | View Resi                | dential                               |
| Storm Sewer 🔀                                                    | Alley None                           |                                         |                          |                                       |
| Other site elements: X Inside Lot Corner Lot                     | Cul de Sac Underground Ut            | ilities Other (describe)                |                          |                                       |
| FEMA Spec'l Flood Hazard Area Yes X No FEMA                      | A Flood Zone 🗶 FEI                   | MA Map # 42069C0239                     | D FEM                    | A Map Date 08/05/2020                 |
| Site Comments:                                                   |                                      |                                         |                          |                                       |
|                                                                  |                                      |                                         |                          |                                       |
|                                                                  |                                      |                                         |                          |                                       |
|                                                                  |                                      |                                         |                          |                                       |
| General Description Exterior Descr                               | ription Foundat                      | tion Ra                                 | sement None              | Heating                               |
| # of Units 1 Acc.Unit Foundation                                 | Basement Slab                        |                                         | ea Sq. Ft. 1,096         | Type FWA                              |
| <u></u>                                                          |                                      |                                         | Finished 0               |                                       |
|                                                                  | -1100 a, 1 j.                        |                                         |                          | Fuel <u>Gas</u>                       |
| Type Det. Att. Roof Surface                                      | Comp.Shingles Baseme                 |                                         | eiling <u>Drywall</u>    | Cooling                               |
|                                                                  | nspts. Aluminum Sump P               | · =                                     | alls <u>Concrete</u>     | Cooling                               |
| Existing Proposed Und.Cons. Window Type                          | ·                                    |                                         | Oor Concrete             | Central Yes                           |
| Actual Age (Yrs.) O Storm/Screen:                                |                                      |                                         | ıtside Entry <u>None</u> | Other                                 |
| Effective Age (Yrs.) O                                           | Infestati                            | on None                                 |                          |                                       |
| Interior Description Appliances                                  |                                      |                                         |                          | Car Storage None                      |
| Floors <u>Hardwood</u> Refrigerator                              |                                      | # None Woodst                           | ove(s) # None            | Garage # of cars ( 2 Tot              |
| Walls Drywall Range/Over                                         |                                      | one                                     |                          | Attach.                               |
| Trim/Finish Wood Disposal                                        |                                      | one                                     |                          | Detach. 2 576 sf                      |
| Bath Floor Tile Dishwasher                                       |                                      | overed                                  |                          | BltIn                                 |
| Bath Wainscot Tile Fan/Hood                                      |                                      | one                                     |                          | Carport                               |
| Doors Fire-resistive Wood Microwave                              |                                      | one                                     | -                        | Driveway                              |
| Washer/Dry                                                       |                                      |                                         |                          | Surface                               |
| Finished area <b>above</b> grade contains: 7 Roo                 |                                      | overed Rath(s)                          | 2 101 Square English     | f Gross Living Area Above Grade       |
| -                                                                |                                      | 3 Bath(s)                               | 2,191 Square Feet 0      | I GIOSS LIVING AREA ADOVE GRADE       |
| Additional features: Typical features and stand                  | pard energy efficient items.         |                                         |                          |                                       |
| <u> </u>                                                         |                                      |                                         |                          |                                       |
| Describe the condition of the property (including physical, fu   | nctional and external obsolescence): | C1; The subject i                       | s new construction.      |                                       |
|                                                                  |                                      |                                         |                          |                                       |
|                                                                  |                                      |                                         |                          |                                       |
|                                                                  |                                      |                                         |                          |                                       |
|                                                                  |                                      |                                         |                          |                                       |
|                                                                  |                                      |                                         |                          |                                       |
| 1                                                                |                                      |                                         |                          |                                       |